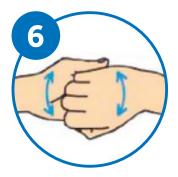

Backs of fingers to opposing palms with fingers interlocked.

Rotational rubbing of left thumb clasped in right palm & vice-versa.

Rotational rubbing backwards & forwards with clasped fingers of right hand in left palm & vice-versa.