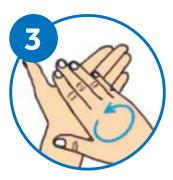

## **EFFECTIVE HAND WASHING**

Wet hands with water.

Apply enough soap to cover all hand surfaces.

Rub hands palm to palm.

Right palm over the back of the other hand with interlaced fingers & vice-versa.

Palm to palm with fingers interlaced.

Backs of fingers to opposing palms with fingers interlocked.

Rotational rubbing of left thumb clasped in right palm & vice-versa.

Rotational rubbing backwards & forwards with clasped fingers of right hand in left palm & vice-versa.