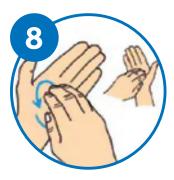

Backs of fingers to opposing palms with fingers interlocked.

Rotational rubbing of left thumb clasped in right palm & vice-versa.

Rotational rubbing backwards & forwards with clasped fingers of right hand in left palm & vice-versa.