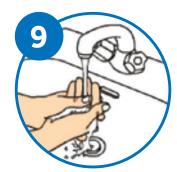

## **EFFECTIVE HAND WASHING**

Wet hands with water.

Apply enough soap to cover all hand surfaces.

Rub hands palm to palm.

Right palm over the back of the other hand with interlaced fingers & vice-versa.

Palm to palm with fingers interlaced.