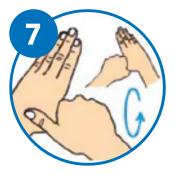

Backs of fingers to opposing palms with fingers interlocked.

Rotational rubbing of left thumb clasped in right palm & vice-versa.

Rotational rubbing backwards & forwards with clasped fingers of right hand in left palm & vice-versa.