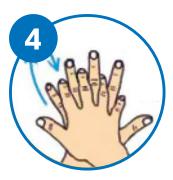

Backs of fingers to opposing palms with fingers interlocked.

Rotational rubbing of left thumb clasped in right palm & vice-versa.

Rotational rubbing backwards & forwards with clasped fingers of right hand in left palm & vice-versa.