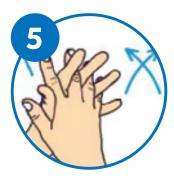

Backs of fingers to opposing palms with fingers interlocked.

Rotational rubbing of left thumb clasped in right palm & vice-versa.

Rotational rubbing backwards & forwards with clasped fingers of right hand in left palm & vice-versa.