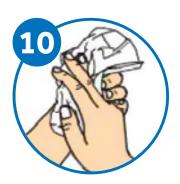

Rinse hands with water.

Dry thoroughly with disposable towel.

Duration of procedure: 15-30 seconds minimum

Tel: 01763 262050 web: www.newlineanglia.co.uk

Tel: 01702 613615 web: www.newlineessex.co.uk