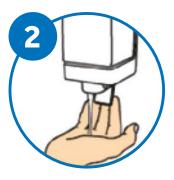

## **EFFECTIVE HAND WASHING**

Wet hands with water.

Apply enough soap to cover all hand surfaces.

Rub hands palm to palm.

Right palm over the back of the other hand with interlaced fingers & vice-versa.

Palm to palm with fingers interlaced.