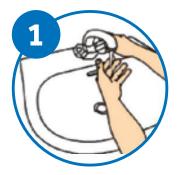

## **EFFECTIVE HAND WASHING**

Wet hands with water.

Apply enough soap to cover all hand surfaces.

Rub hands palm to palm.

Right palm over the back of the other hand with interlaced fingers & vice-versa.

Palm to palm with fingers interlaced.